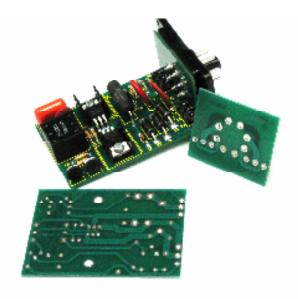

We will be offering the custom ability to connect an HB08D or HB11D directly to your own designed PCB board without having to solder wires. Below are some pictures of one design of the interface to connect to a PCB board of your own design.