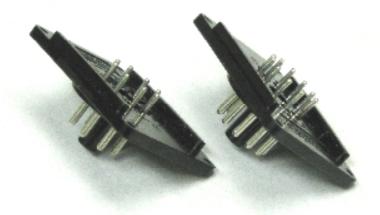

## OCTAL & UNDECIMAL STYLE MALE HEADERS

Custom Connector expands its Octal Style male headers to include a thru pin version in both an 8-Pin and 11-Pin style. These sockets further expand the current large offering of the GB08 & TB08 Cylindrical Headers, the FB08, and FB11 square based headers, and the current rectangular based HB08 and HB11 headers. These newly introduced headers represent another innovative Custom Connector design to meet our customers' ever expanding needs. They are both cost and labor effective, making them the best value in the market.